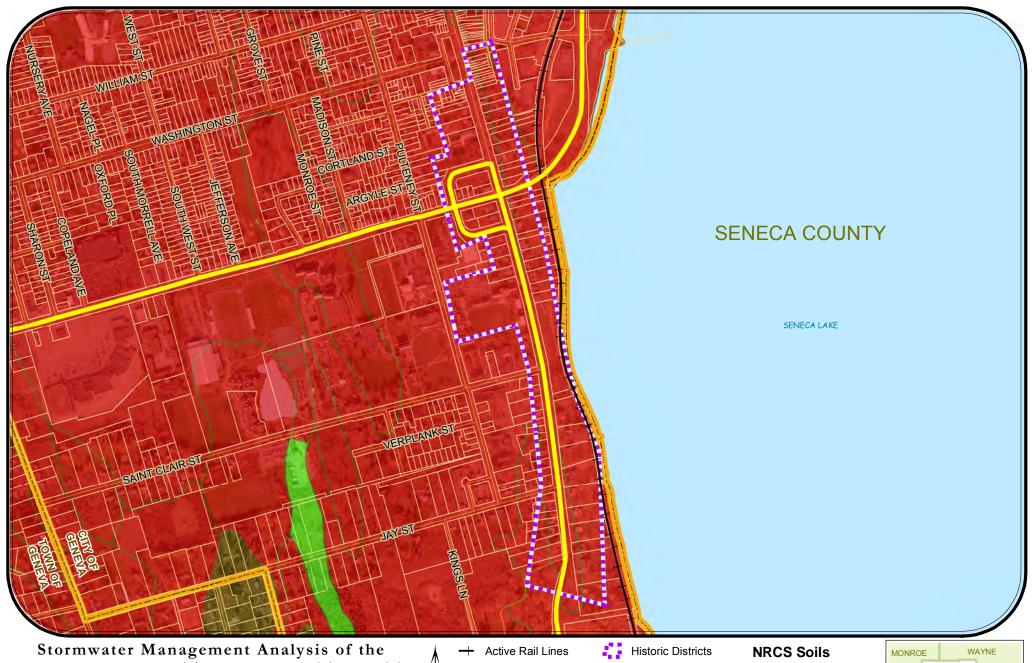

## Stormwater Management Analysis of the GENEVA SOUTH MAIN STREET HISTORIC DISTRICT

ONTARIO COUNTY, NEW YORK

DATA SOURCES:
U.S. Department of Agriculture,

U.S. Department or Agriculture, Natural Resources Conservation Service Ontario County Planning NYS Parks, Recreation and Historic Preservation Pictometry (2009 Imagery)

## Road Classes

NYS Thruway

State or US Routes

County Roads

Municipal Roads

IMPORTANT NOTICE AND DISCLAIMER:

THIS MAP AND INFORMATION IS PROVIDED "AS IS" AND ONTARIO COUNTY MAKES NO WARRANTIES OR GUARANTIES, EXPRESSED OR IMPLIED, INCLUDING WARRANTIES OF TITLE, NON-INFRINGEMENT, MERCHANTABILITY AND THAT OF FITNESS FOR A PARTICULAR PURPOSE CONCERNING THIS MAP AND THE INFORMATION CONTAINED HEREIN, USER ASSUMES ALL RISKS AND RESPONSIBILITY FOR DETERMINING WHETHER THIS MAP IS SUFFICIENT FOR PURPOSES INTENDED.

Tax Parcels

Water Bodies

Municipal Boundary

**Drainage Category** 

Map prepared in April 2013